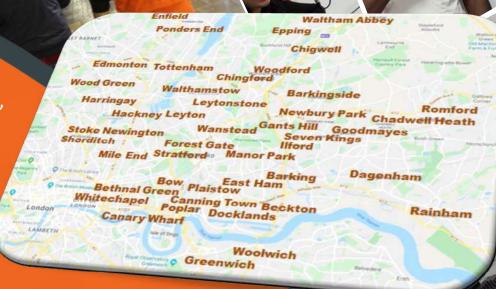

# Advertising Sponsorship Rate Card

Why advertise on ReviveFM?

We reach over

2 MIILLIONLISTENERS

on FM 94.0

**Our Coverage** 

ReviveFM 94.0 can be heard as far as the M25 however the core London boroughs we cover are: Newham, Redbridge, Waltham Forest. **Tower Hamlets and** Barking & Dagenham